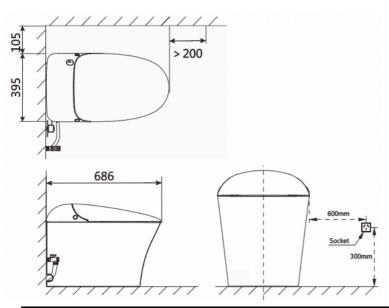

## **Specifications**

- Size: 686\*395\*499mm
- Working pressure: 250Kpa(5L/

15sc)-500Kpa

• Applicable Voltage: AC 220-240V/50Hz

Power: 1300W

• S Trap: 150mm - 300mm

• P Trap: 180mm

WELS: 1 Star/ 5.4L/Flush