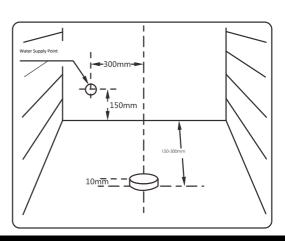

## **Specifications**

- Size: 686\*395\*499mm
- Working pressure: 250Kpa(5L/

15sc)-500Kpa

• Applicable Voltage: AC 220-240V/50Hz

Power: 1300W

• S Trap: 150mm - 300mm

• P Trap: 180mm

WELS: 1 Star/ 5.4L/Flush