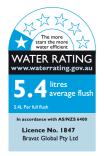

## **Specifications**

- Size: 686\*395\*499mm
- · Working pressure: 250Kpa-500Kpa
- Applicable Voltage: AC 220-240V/50Hz
- Power: 1300W
- S Trap: 150mm 300mm
- P Trap: 180mm
- WELS: 1 Star/ 5.4L/Flush
- Powerpoint request