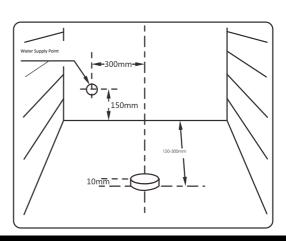

## ZTT-501 Ely. Wish Intelligent Toilet

FINISH: White

\*Installation shall be in accordance with the AS/NZS 3500 series of standards.

## **Specifications**

- Size: 686\*395\*499mm
- · Working pressure: 250Kpa-500Kpa
- Applicable Voltage: AC 220-240V/50Hz
- Power: 1300W
- S Trap: 150mm 300mm
- P Trap: 180mm
- WELS: 1 Star/ 5.4L/Flush
- Powerpoint request