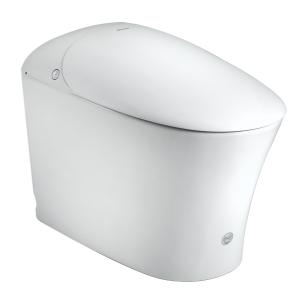

## ZTT-501 Ely. Wish Intelligent Toilet

FINISH: White

\*Installation shall be in accordance with the AS/NZS 3500 series of standards.

## **FEATURE**

- · Rear Cleansing
- · Female Cleansing
- Adjustable Seat Temperature Soft Nightlight
- Automatic Flush
- Deodorizing
- · Foot Induction Flush
- · Warm Air Dryer
- · Smart Remote Controls
- · Self Cleaning Nozzle
- Aroma Purification