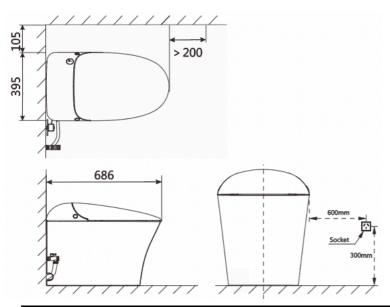

## **Specifications**

- Size: 686\*395\*499mm
- · Working pressure: 250Kpa-500Kpa
- Applicable Voltage: AC 220-240V/50Hz
- Power: 1300W
- S Trap: 150mm 300mm
- P Trap: 180mm
- WELS: 1 Star/ 5.4L/Flush
- Powerpoint request