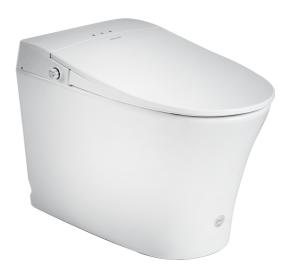

## ZTT-301 Elf.Wing Intelligent Toilet

## FINISH: White

\*Installation shall be in accordance with the AS/NZS 3500 series of standards.