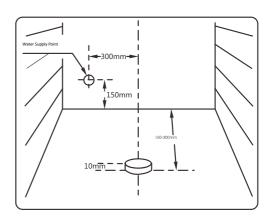

## **Specifications**

- Size: 689\*395\*468mm
- · Working pressure: 250Kpa-500Kpa Applicable Voltage: AC 220-240V/50Hz
- Power: 1300W
- S-Strap150mm 300mm
- P-Strap 180mm
- WELS: 1 Star/ 5.4L/Flush
- Powerpoint request