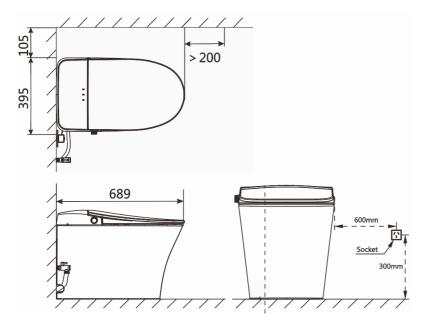

## **Specifications**

- Size: 689\*395\*468mm
- · Working pressure: 250Kpa-500Kpa Applicable Voltage: AC 220-240V/50Hz
- Power: 1300W
- S-Strap150mm 300mm
- P-Strap 180mm
- WELS: 1 Star/ 5.4L/Flush
- Powerpoint request